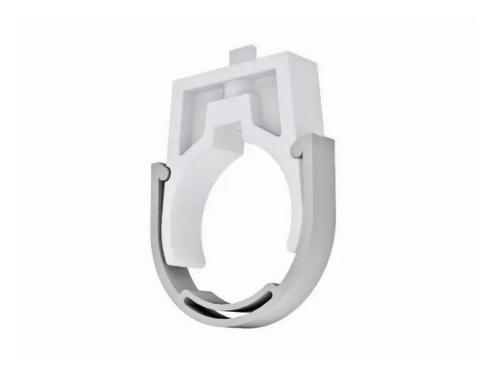

## OnTruss TrussClip Safety 50mm grey 24x

OnTruss EventBoard. One system. Many possibilities.

**Art. No.: 60303187** GTIN: 4026397674224

#### Features:

- Safety clip for the TrussClip
- Easy clipping in encloses the truss pipe
- Ensures maximum resilience and safety of the OnTruss EventBoard system
- Prevents unwanted removal of the panels by guests
- One TrussClip Safety is required for each TrussClip
- 24 pieces per set
- Made in Germany

### **Technical specifications:**

| Color:      | Grey                              |
|-------------|-----------------------------------|
| Dimensions: | Length: 6,40 cm<br>Width: 5.80 cm |
|             | Height: 1,20 cm                   |