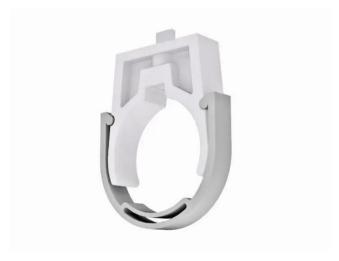

## TrussClip Safety 50mm grey 10x

OnTruss EventBoard. One system. Many possibilities.

### Features:

- Safety clip for the TrussClip
- Easy clipping in encloses the truss pipe
- Ensures maximum resilience and safety of the OnTruss EventBoard system
- Prevents unwanted removal of the panels by guests
- One TrussClip Safety is required for each TrussClip
- 10 pieces per set
- Made in Germany