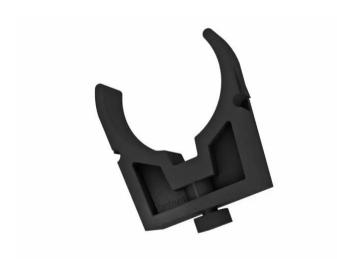

## Features:

- TrussClip is used to mount EventBoard on a truss
- Suitable for pipe diameter: 50mm (48mm ... 50mm)
- Tool-free mounting on the EventBoard by 90° rotation
- Safety clip (TrussClip Safety) available separately
- Recommended number of TrussClips for counter furniture:
  EventBoard S050: 4x (4x), EventBoard S100: 4x (6x), EventBoard
  S200: 6x (8x), EventBoard C90A / C90C / C90I / C45A: (up to 4x)
- 24 pieces per set
- Made in Germany