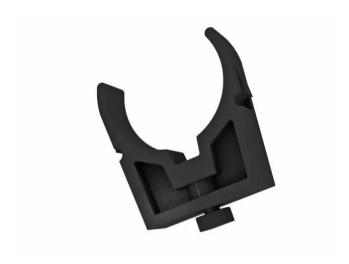

## Features:

- TrussClip is used to mount EventBoard on a truss
- Suitable for pipe diameter: 50mm (48mm ... 50mm)
- Tool-free mounting on the EventBoard by 90° rotation
- Safety clip (TrussClip Safety) available separately
- Recommended number of TrussClips for counter furniture:
  EventBoard S050: 4x (4x), EventBoard S100: 4x (6x), EventBoard
  S200: 6x (8x), EventBoard C90A / C90C / C90I / C45A: (up to 4x)
- 10 pieces per set
- Made in Germany