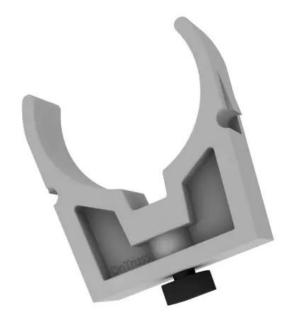

## OnTruss TrussClip 50mm grey 24x

OnTruss EventBoard. One system. Many possibilities.

Art. No.: 60303177 GTIN: 4026397674255

#### Features:

- TrussClip is used to mount EventBoard on a truss
- Suitable for pipe diameter: 50mm (48mm ... 50mm)
- Tool-free mounting on the EventBoard by 90° rotation
- Safety clip (TrussClip Safety) available separately
- Recommended number of TrussClips for counter furniture: EventBoard S050: 4x (4x),
  EventBoard S100: 4x (6x), EventBoard S200: 6x (8x), EventBoard C90A / C90C / C90I / C45A: (up to 4x)
- 24 pieces per set
- Made in Germany

### **Technical specifications:**

| Color:      | Grey            |
|-------------|-----------------|
| Dimensions: | Length: 6,80 cm |
|             | Width: 6 cm     |
|             | Height: 1,60 cm |