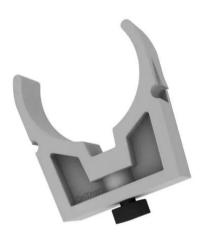

## Features:

- TrussClip is used to mount EventBoard on a truss
- Suitable for pipe diameter: 50mm (48mm ... 50mm)
- Tool-free mounting on the EventBoard by 90° rotation
- Safety clip (TrussClip Safety) available separately
- Recommended number of TrussClips for counter furniture:
  EventBoard S050: 4x (4x), EventBoard S100: 4x (6x), EventBoard
  S200: 6x (8x), EventBoard C90A / C90C / C90I / C45A: (up to 4x)
- 10 pieces per set
- Made in Germany