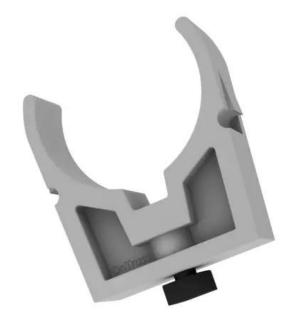

## OnTruss TrussClip 50mm grey 10x

OnTruss EventBoard. One system. Many possibilities.

Art. No.: 60303175 GTIN: 4026397674279

### Features:

- TrussClip is used to mount EventBoard on a truss
- Suitable for pipe diameter: 50mm (48mm ... 50mm)
- Tool-free mounting on the EventBoard by 90° rotation
- Safety clip (TrussClip Safety) available separately
- Recommended number of TrussClips for counter furniture: EventBoard S050: 4x (4x),
  EventBoard S100: 4x (6x), EventBoard S200: 6x (8x), EventBoard C90A / C90C / C90I / C45A: (up to 4x)
- 10 pieces per set
- Made in Germany

## **Technical specifications:**

| Color:      | Grey            |
|-------------|-----------------|
| Dimensions: | Length: 6,80 cm |
|             | Width: 6 cm     |
|             | Height: 1,60 cm |