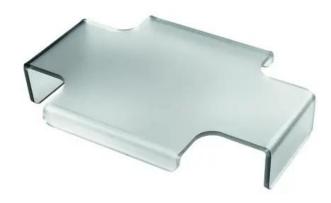

## TRUSS4BARS Truss Tray 210x305x50mm/6mm

Converts a truss construction in a bar

Art. No.: 60303094 GTIN: 4026397639889

**List price: 77.23 €** 

incl. 19% VAT.

## Features:

- For all trusses with external dimensions of 290 mm
- Made of light permeable material
- Easy installation
- Made in Germany
- For application areas such as: Small rental; party room; trade fair construction; rental; clubs/dancing school

## **Technical specifications:**

| Setup:      | Easy installation                |  |
|-------------|----------------------------------|--|
| Color:      | Clear                            |  |
| Dimensions: | Length: 30 cm<br>Width: 20,80 cm |  |
|             | Depth: 5,80 cm                   |  |
| Weight:     | 0,46 kg                          |  |