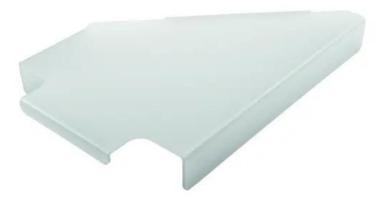

## TRUSS4BARS Truss Tray for 90° corner right/4mm

Converts a truss construction in a bar

Art. No.: 60303080 GTIN: 4026397639827

#### Features:

- For all trusses with external dimensions of 290 mm
- Made of light permeable material
- Easy installation
- Trusspipe: 50 mm
- Made in Germany
- For application areas such as: Trade fair construction; rental; clubs/dancing school; party room; small rental; shop fitting