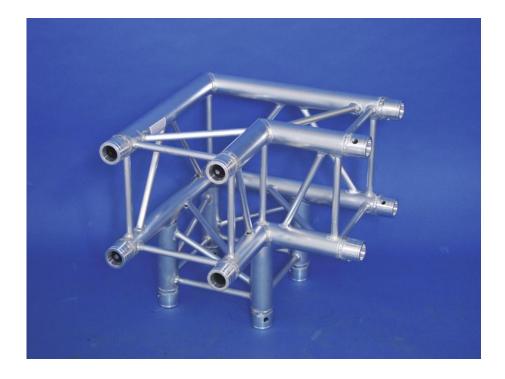

# ALUTRUSS QUADLOCK QQL-30 3-way-corner 90°

4-point truss system

Art. No.: 60302975 GTIN: 4026397092394

#### Features:

- High-quality aluminum-tubes with 50 mm in diameter
- Easy installation
- Low weight
- For exhibition and shop installers, discotheque and theatre installations

### **Technical specifications:**

| Main chords:       | 50 x 2 mm   |
|--------------------|-------------|
| Alloy:             | AIMgSi 0.5  |
| Welding material:  | AIMg 5      |
| Welding technique: | TIG-welding |