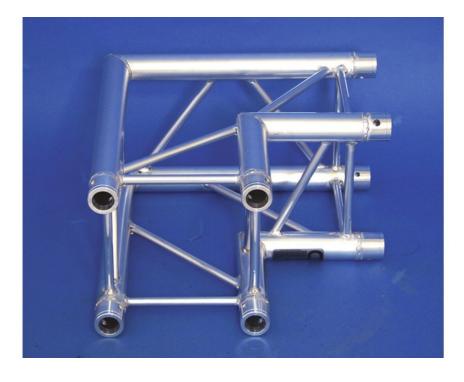

# ALUTRUSS QUADLOCK QQC-21 2-way-corner 90°

4-point truss system

Art. No.: 60302955

GTIN: 4026397092172

#### Features:

- High-quality aluminum-tubes with 50 mm in diameter
- Easy installation
- Low weight
- For exhibition and shop installers, discotheque and theatre installations

### **Technical specifications:**

| Main chords:       | 50 x 2 mm   |
|--------------------|-------------|
| Alloy:             | AIMgSi 0.5  |
| Welding material:  | AIMg 5      |
| Welding technique: | TIG-welding |