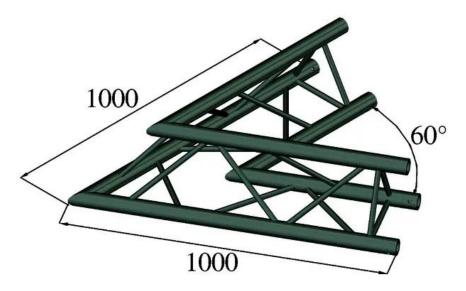

### ALUTRUSS TRILOCK S-PAC 20 2-way Corner 60° black

3-point truss system

#### **Technical specifications:**

| Setup:                      | Easy installation                                   |  |
|-----------------------------|-----------------------------------------------------|--|
| Trusspipe:                  | 50 mm x 2 mm                                        |  |
| Color:                      | Black                                               |  |
| Strut diameter x thickness: | 16 x 2mm                                            |  |
| Dimensions:                 | Length: 100 cm<br>Width: 100 cm<br>Height: 25,70 cm |  |
| Weight:                     | 5,8 kg                                              |  |