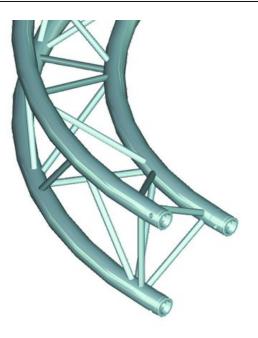

## ALUTRUSS TRILOCK E-GL33 Circlepart 2m out. 90°>

Art. No.: 6030230M GTIN: 4026397554267

#### Features:

- Trusspipe: 50 mm
- Made in Europe
- Package contents
- 1 x connection Set

#### **Technical specifications:**

| Alignment circle (3 point systems): | Tip inside   |
|-------------------------------------|--------------|
| Trusspipe:                          | 50 mm x 2 mm |
| Color:                              | Alu colored  |
| Strut diameter x thickness:         | 20 x 2mm     |
| Weight:                             | 5,70 kg      |