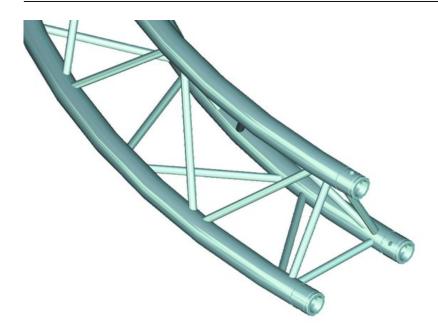

## ALUTRUSS TRILOCK E-GL33 Circlepart 7m out 45° Λ

Art. No.: 6030230B GTIN: 4026397560060

#### Features:

- Trusspipe: 50 mm
- Made in Europe
- Package contents
- 1 x connection Set

#### **Technical specifications:**

| Alignment circle (3 point systems): | Tip in the middle |
|-------------------------------------|-------------------|
| Trusspipe:                          | 50 mm x 2 mm      |
| Color:                              | Alu colored       |
| Weight:                             | 9,50 kg           |