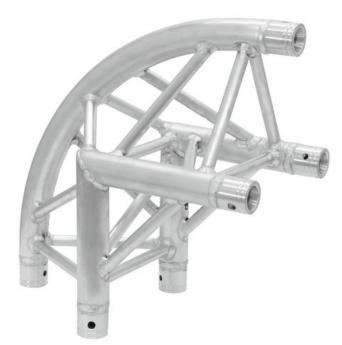

# ALUTRUSS TRILOCK E-GL33 C-24R 2-Way Corner 90° Λ

3-point truss system

**Art. No.: 60302258** GTIN: 4026397554816

**List price: 362.95 €** 

incl. 19% VAT.

### Features:

- Low weight
- Easy installation
- Trusspipe: 50 mm
- Made in Europe
- For application areas such as: Theater; Trade fair and shop fitting; Clubs/dancing school
  Package contents
- 1 x connection Set

# **Technical specifications:**

| Setup:     | Easy installation |
|------------|-------------------|
| Trusspipe: | 50 mm x 2 mm      |
| Color:     | Alu colored       |
| Weight:    | 4,10 kg           |