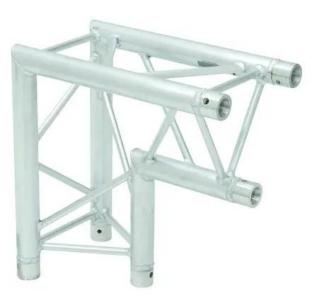

### ALUTRUSS TRILOCK E-GL33 C-25 2-way Corner 90° V

3-point truss system

GTIN: 4026397560336

Art. No.: 60302218

#### Features:

- Low weight
- Easy installation
- Trusspipe: 50 mm
- Made in Europe
- For application areas such as: Theater; Trade fair and shop fitting; clubs/dancing school **Package contents**
- 1 x connection set

#### **Technical specifications:**

| Setup:      | Easy installation |
|-------------|-------------------|
| Trusspipe:  | 50 mm x 2 mm      |
| Color:      | Alu colored       |
| Dimensions: | Length: 50 cm     |
|             | Width: 50 cm      |
|             | Height: 29 cm     |
| Weight:     | 4,45 kg           |