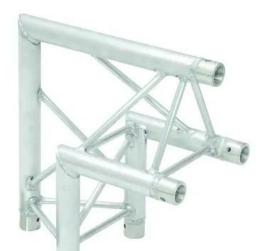

## ALUTRUSS TRILOCK E-GL33 C-24 2-way Corner 90° Λ

3-point truss system

Art. No.: 60302214

GTIN: 4026397560343

**List price: 260.61 €** 

incl. 19% VAT.

## Features:

- Low weight
- Easy installation
- Trusspipe: 50 mm
- Made in Europe
- For application areas such as: Theater; Trade fair and shop fitting; clubs/dancing school Package contents
- 1 x connection set

## **Technical specifications:**

| Setup:      | Easy installation                              |  |
|-------------|------------------------------------------------|--|
| Trusspipe:  | 50 mm x 2 mm                                   |  |
| Color:      | Alu colored                                    |  |
| Dimensions: | Length: 50 cm<br>Width: 50 cm<br>Height: 29 cm |  |
| Weight:     | 3,75 kg                                        |  |