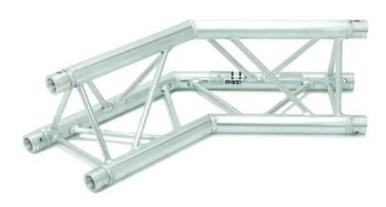

## ALUTRUSS TRILOCK E-GL33 C-23 2-way Corner 135°

3-point truss system

Art. No.: 60302212

GTIN: 4026397560350

**List price: 248.71 €** 

incl. 19% VAT.

## Features:

- Low weight
- Easy installation
- Trusspipe: 50 mm
- Made in Europe
- For application areas such as: Theater; Trade fair and shop fitting; clubs/dancing school
  Package contents
- 1 x connection set

## **Technical specifications:**

| Setup:     | Easy installation |
|------------|-------------------|
| Trusspipe: | 50 mm x 2 mm      |
| Color:     | Alu colored       |
| Weight:    | 4,4 kg            |