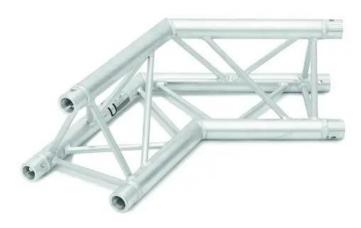

## ALUTRUSS TRILOCK E-GL33 C-22 2-way Corner 120°

3-point truss system

Art. No.: 60302208

GTIN: 4026397560367

**List price: 248.71 €** 

incl. 19% VAT.

## Features:

- Low weight
- Easy installation
- Trusspipe: 50 mm
- Made in Europe
- For application areas such as: Theater; Trade fair and shop fitting; clubs/dancing school
  Package contents
- 1 x connection set

## **Technical specifications:**

| Setup:     | Easy installation |
|------------|-------------------|
| Trusspipe: | 50 mm x 2 mm      |
| Color:     | Alu colored       |
| Weight:    | 4,3 kg            |