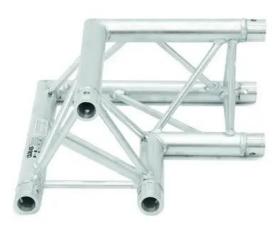

## ALUTRUSS TRILOCK E-GL33 C-21 2-way Corner 90°

3-point truss system

Art. No.: 60302206

GTIN: 4026397559415

**List price: 248.71 €** 

incl. 19% VAT.

### Features:

- Low weight
- Easy installation
- Trusspipe: 50 mm
- Made in Europe
- For application areas such as: Theater; Trade fair and shop fitting; clubs/dancing school
  Package contents
- 1 x connection set

# Technical specifications:

| Setup:      | Easy installation                                 |  |
|-------------|---------------------------------------------------|--|
| Trusspipe:  | 50 mm x 2 mm                                      |  |
| Color:      | Alu colored                                       |  |
| Dimensions: | Length: 50 cm<br>Width: 50 cm<br>Height: 25,70 cm |  |
| Weight:     | 4,4 kg                                            |  |