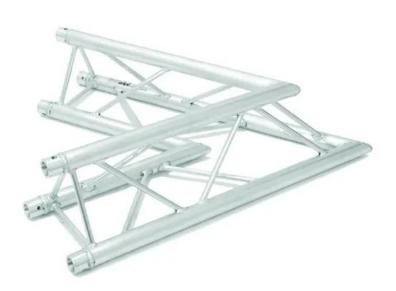

## ALUTRUSS TRILOCK E-GL33 C-20 2-way Corner 60°

3-point truss system

Art. No.: 60302204

GTIN: 4026397559408

**List price: 339.15 €** 

incl. 19% VAT.

## Features:

- Low weight
- Easy installation
- Trusspipe: 50 mm
- Made in Europe
- For application areas such as: Theater; Trade fair and shop fitting; clubs/dancing school
  Package contents
- 1 x connection set

## **Technical specifications:**

| Setup:     | Easy installation |
|------------|-------------------|
| Trusspipe: | 50 mm x 2 mm      |
| Color:     | Alu colored       |
| Weight:    | 5,8 kg            |