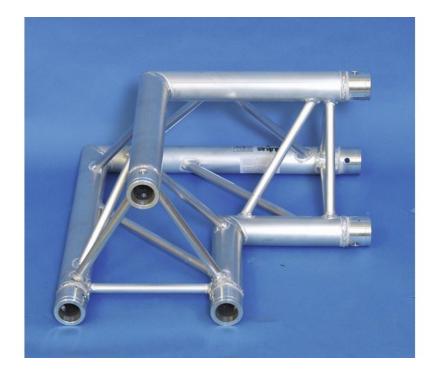

# ALUTRUSS TRILOCK QPAC-21 2-way corner 90°

3-point truss system

Art. No.: 60301865

GTIN: 4026397092233

#### Features:

- High-quality aluminum-tubes with 50 mm in diameter
- Easy installation
- Low weight
- For exhibition and shop installers, discotheque and theatre installations

### **Technical specifications:**

| Main chords:       | 50 x 2 mm   |
|--------------------|-------------|
| Alloy:             | AlMgSi 0.5  |
| Welding material:  | AlMg 5      |
| Welding technique: | TIG-welding |