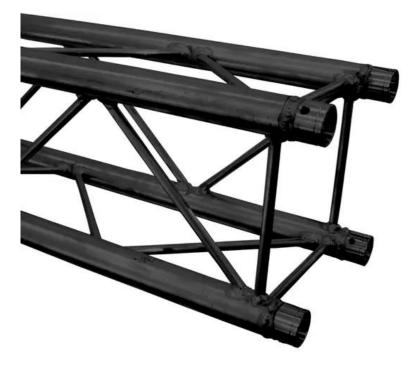

# ALUTRUSS DECOLOCK DQ4-S750 4-way Cross Beam bk

Universal 4-point truss system in lightweight construction

Art. No.: 60301807

GTIN: 4026397678567

**List price: 255.85 €** 

incl. 19% VAT.

## Features:

- Innovative black powder coating for trendy designs
- Achieve dramatic effects in combination with appropriate lighting, lush greenplants, brass elements and white as a strong contrast
- Fast, efficient and reliable assembly via QUICK-LOCK conical connectors
- An extensive selection of lengths, circular and corner elements offers maximum flexibility
- Special designs according to customer specifications on request
- Trusspipe: 35 mm
- Any RAL color available on request
- Various versions available
- For application areas such as: Installation; shop fitting; trade fair construction; wedding/gala/events; theater; Trade fair and shop fitting; stage

### **Technical specifications:**

| 35 mm x 2 mm                                             |
|----------------------------------------------------------|
| Black, powder-coated; any RAL color available on request |
| 10 x 2mm                                                 |
| Length: 75 cm                                            |
| Width: 22 cm                                             |
| Height: 22 cm                                            |
|                                                          |