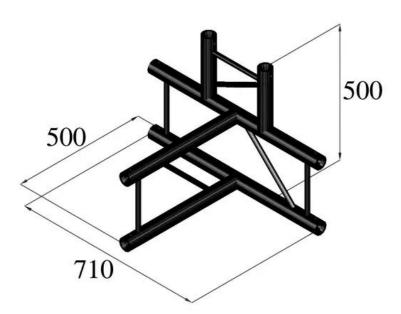

## **Technical specifications:**

| Setup:                      | Easy installation           |
|-----------------------------|-----------------------------|
| Trusspipe:                  | 50 mm x 2 mm                |
| Welding technique:          | TIG-welding                 |
| Welding material:           | AIMg 5                      |
| Color:                      | Black, matte, powder-coated |
| Strut diameter x thickness: | 16 x 2mm                    |
| Dimensions:                 | Length: 71 cm               |
|                             | Width: 50 cm                |
|                             | Height: 50 cm               |