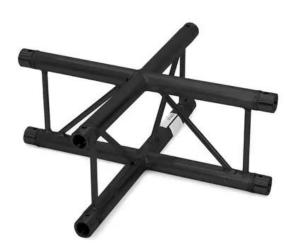

# ALUTRUSS BILOCK BQ2-SPAC41V 4-way Cross Piece bk

2-point truss system

Art. No.: 60210362

GTIN: 4026397669770

**List price: 272.51 €** 

incl. 19% VAT.

#### Features:

- High-quality aluminum-tubes with 50 mm in diameter
- Low weight
- Easy installation
- Direction vertical
- Trusspipe: 50 mm
- Made in Europe
- For application areas such as: Theater; Trade fair and shop fitting; clubs/dancing school

## **Technical specifications:**

| Setup:                      | Easy installation           |  |
|-----------------------------|-----------------------------|--|
| Trusspipe:                  | 50 mm x 2 mm                |  |
| Welding technique:          | TIG-welding                 |  |
| Welding material:           | AIMg 5                      |  |
| Color:                      | Black, matte, powder-coated |  |
| Strut diameter x thickness: | 16 x 2mm                    |  |
| Dimensions:                 | Length: 71 cm               |  |
|                             | Width: 71 cm                |  |
|                             | Height: 29 cm               |  |