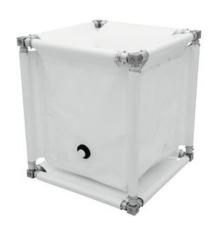

# **ALUTRUSS SINGLELOCK water tank**

Foldable water tank

Art. No.: 60210190

GTIN: 4026397482294

#### Features:

- To weight down truss constructions
- Easy to assemble
- Space-saving storing
- Space-saving construction
- Trusspipe: 50 mm
- Made in Europe
- For application areas such as: Stage

## **Technical specifications:**

| Setup:            | Easy to assemble; Space-saving storing; Space-saving construction |
|-------------------|-------------------------------------------------------------------|
| Trusspipe:        | 50 mm x 2 mm                                                      |
| Storage capacity: | 300 I                                                             |
| Color:            | Alu colored                                                       |
| Dimensions:       | Width: 80 cm                                                      |
|                   | Depth: 80 cm                                                      |
|                   | Height: 90 cm                                                     |
| Weight:           | 22,70 kg                                                          |