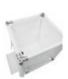

# **ALUTRUSS SINGLELOCK water tank**

Foldable water tank

Art. No.: 60210190

GTIN: 4026397482294

#### Features:

- To weight down truss constructions
- Easy to assemble
- Space-saving storing
- Space-saving construction
- Trusspipe: 50 mm
- Made in Europe
- For application areas such as: Stage

## **Technical specifications:**

| Setup:            | Easy to assemble; Space-saving storing; Space-saving construction |
|-------------------|-------------------------------------------------------------------|
| Trusspipe:        | 50 mm x 2 mm                                                      |
| Storage capacity: | 300 I                                                             |
| Color:            | Alu colored                                                       |
| Dimensions:       | Width: 80 cm                                                      |
|                   | Depth: 80 cm                                                      |
|                   | Height: 90 cm                                                     |
| Weight:           | 22,70 kg                                                          |