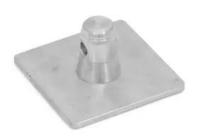

# **ALUTRUSS SINGLELOCK Base Plate SBPM (square) MALE**

Art. No.: 60210181

#### Features:

- Trusspipe: 50 mm
- Made in Europe
- For application areas such as: Shop fitting; trade fair construction; sports centres/gyms; stage; rental

## **Technical specifications:**

| Trusspipe:         | 50 mm            |
|--------------------|------------------|
| Welding technique: | TIG-welding      |
| Welding material:  | AIMg 5           |
| Color:             | Alu colored      |
| Bottom plate:      | 0,5 cm x Ø 10 cm |
| Dimensions:        | Width: 10 cm     |
|                    | Depth: 10 cm     |
|                    | Height: 5 cm     |
| Weight:            | 0,21 kg          |