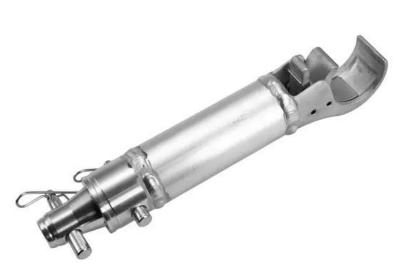

### **ALUTRUSS Spacer Clamp 500mm**

Truss claw for horizontal use

#### Features:

- Offers the option of adjusting standard lengths for special requirements
- Quick click connection and suitable for horizontal use only (claw on top)
- Set consists of claw and spacer
- Trusspipe: 50 mm
- Package contents
- 1 x connection set

#### **Technical specifications:**

| Trusspipe:  | 50 mm              |
|-------------|--------------------|
| Color:      | Alu colored, matte |
| Dimensions: | Length: 50 cm      |
| Weight:     | 1,01 kg            |