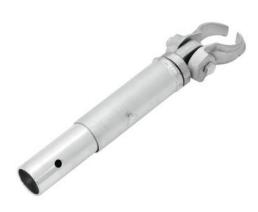

# ALUTRUSS BI/TRISYSTEM uni mount clamp 120kg

High-quality truss system accessory

Art. No.: 60206710 GTIN: 4026397094343

#### Features:

- Extreme stability
- High-quality aluminum
- Easy installation
- Low weight
- For exhibition and shop installers, discotheque and theatre installations
- Trusspipe: 50 mm

### **Technical specifications:**

| Trusspipe:         | 50 mm       |
|--------------------|-------------|
| Color:             | Alu colored |
| Weight:            | 970 g       |
| Alloy:             | AIMgSi 0.5  |
| Welding material:  | AIMg 5      |
| Welding technique: | TIG-welding |