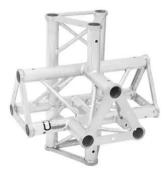

### TRISYSTEM PAT-51 5-way pc.

High-quality truss system

#### Features:

- Extreme stability
- Easy installation
- Low weight
- For exhibition and shop installers, discotheque and theatre installations
- 4 x Connection set included
- Trusspipe: 50 mm
- Made in Europe Package contents
- 4 x connection set