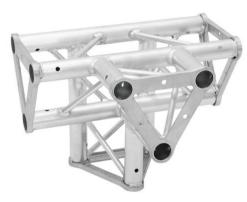

## TRISYSTEM PAT-42 4-way pc. V

High-quality truss system

#### Features:

- Extreme stability
- Easy installation
- Low weight
- For exhibition and shop installers, discotheque and theatre installations
- 3 x Connection set included
- Trusspipe: 50 mm Package contents
- 3 x connection Set