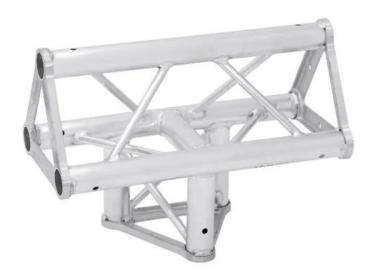

# **ALUTRUSS TRISYSTEM PAT-38 T-pc 3-way vert.**

High-quality truss system

Art. No.: 60205422

GTIN: 4026397559095

#### Features:

- Extreme stability
- Easy installation
- Low weight
- For exhibition and shop installers, discotheque and theatre installations
- 2 x Connection set included
- Trusspipe: 50 mm

## **Technical specifications:**

| Trusspipe:                  | 50 mm x 2 mm |
|-----------------------------|--------------|
| Color:                      | Alu colored  |
| Strut diameter x thickness: | 16 x 2mm     |
| Weight:                     | 5,3 kg       |