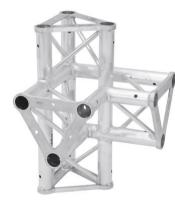

## TRISYSTEM PAC-45 corner 4-way V I+h

High-quality truss system

#### Features:

- Extreme stability
- Easy installation
- Low weight
- For exhibition and shop installers, discotheque and theatre installations
- 3 x Connection set included
- Trusspipe: 50 mm
- Made in Europe Package contents
- 3 x connection Set