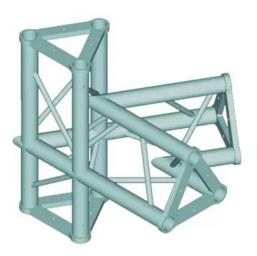

# ALUTRUSS TRISYSTEM PAC-20-4 corner 4-way 60°

High-quality truss system

**Art. No.: 6020504B** GTIN: 4026397560831

#### Features:

- Extreme stability
- Easy installation
- Low weight
- For exhibition and shop installers, discotheque and theatre installations
- 1 x Connection set included
- Trusspipe: 50 mm