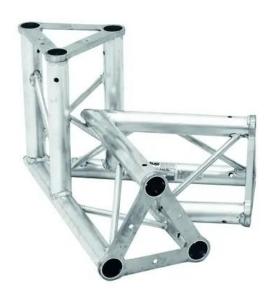

# ALUTRUSS TRISYSTEM PAC-20-3 corner 3-way 60°

High-quality truss system

**Art. No.: 6020502B** GTIN: 4026397530940

### Features:

- Extreme stability
- Easy installation
- Low weight
- For exhibition and shop installers, discotheque and theatre installations
- 1 x Connection set included
- Trusspipe: 50 mm

# **Technical specifications:**

| Trusspipe:                  | 50 mm x 2 mm |
|-----------------------------|--------------|
| Color:                      | Alu colored  |
| Strut diameter x thickness: | 16 x 2mm     |
| Weight:                     | 6,45 kg      |