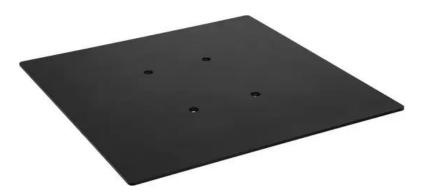

### **DECOTRUSS Quad Base Plate 500 bk**

Accessory element for DECOTRUSS Quad - the decorative truss system

Art. No.: 60112460 GTIN: 4026397667332

#### Features:

- Particularly easy installation with M8 screw
- Please order matching screw set separately
- For application areas such as: Shop fitting Package contents
- 1 x plate

#### Technical specifications:

| Material:   | Steel                                            |
|-------------|--------------------------------------------------|
| Color:      | Black, matte, powder-coated                      |
| Dimensions: | Length: 50 cm<br>Width: 50 cm<br>Height: 0,50 cm |
| Weight:     | 9,75 kg                                          |