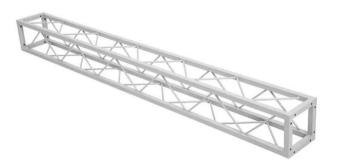

## Quad ST-2000 Truss sil

Decorative square crossbar

Art. No.: 60112435 GTIN: 4026397665840

# Quad ST-2000 Truss sil

Decorative square crossbar

#### Art. No.: 60112435

GTIN: 4026397665840

#### Features:

- Small decorative truss
- Silvergrey coating for a classic high-tech look
- Small packing size of 20 cm
- Particularly easy installation with M8 screw
- Easily create trendy designs
- Achieve dramatic effects in combination with appropriate lighting, lush greenplants, brass elements and white as a strong contrast
- Please order matching screw set separately
- Available in differend lengths
- For application areas such as: Shop fitting; mobile djs / entertainer; installation