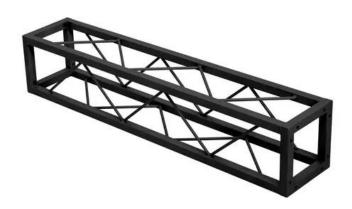

## **DECOTRUSS Quad ST-1500 Truss bk**

Decorative square crossbar

Art. No.: 60112426

GTIN: 4026397714029

**List price: 117.81 €** 

incl. 19% VAT.

## Features:

- Small decorative truss
- Small packing size of 20 cm
- Particularly easy installation with M8 screw
- Easily create trendy designs
- Achieve dramatic effects in combination with appropriate lighting, lush greenplants, brass elements and white as a strong contrast
- Please order matching screw set separately
- For application areas such as: Trade fair and shop fitting

# **Technical specifications:**

| Material:                   | Steel (powder-coated)       |
|-----------------------------|-----------------------------|
| Color:                      | Black, matte, powder-coated |
| Strut diameter x thickness: | 8 mm full material          |
| Dimensions:                 | Length: 150 cm              |
|                             | Width: 20 cm                |
|                             | Height: 20 cm               |
| Weight:                     | 8,50 kg                     |