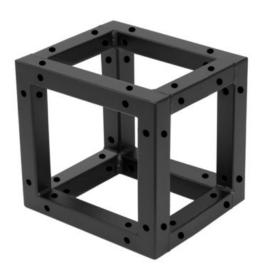

## **DECOTRUSS Quad Corner Block bk**

Accessory element for DECOTRUSS Quad - the decorative truss system

Art. No.: 60112400 GTIN: 4026397665765

List price: 35.58 €

incl. 19% VAT.

## Features:

- Small packing size of 20 cm
- Particularly easy installation with M8 screw
- Easily create trendy designs
- Achieve dramatic effects in combination with appropriate lighting, lush greenplants, brass elements and white as a strong contrast
- Please order matching screw set separately
- For application areas such as: Shop fitting; mobile djs / entertainer; Installation

## **Technical specifications:**

| Material:   | Steel (powder-coated)                         |
|-------------|-----------------------------------------------|
| Color:      | Black, powder-coated                          |
| Dimensions: | Length: 20 cm<br>Width: 20 cm<br>Depth: 20 cm |
| Weight:     | 1,50 kg                                       |