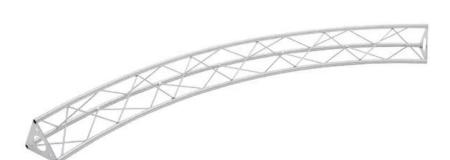

## **DECOTRUSS Circle-Piece 1570mm for 3 Meter**

6 segments are needed for a 3m circle-piece

Art. No.: 60112365

GTIN: 4026397224733

### **Technical specifications:**

| Alignment circle (3 point systems): | Tip in the middle |
|-------------------------------------|-------------------|
| Trusspipe:                          | 15 mm x 1,5 mm    |
| Color:                              | Alu colored       |
| Weight:                             | 3,75 kg           |