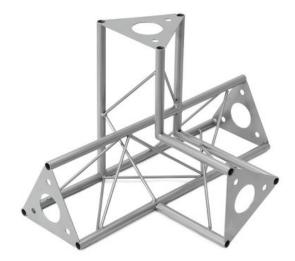

## DECOTRUSS SAC-45 corner 4-way I+h silver

Art. No.: 60112214 GTIN: 4026397175271

#### Features:

- Trusspipe: 15 mm
- For application areas such as: Shop fitting

#### **Technical specifications:**

| Trusspipe:                  | 15 mm x 1,5 mm             |  |
|-----------------------------|----------------------------|--|
| Color:                      | Alu colored, powder-coated |  |
| Strut diameter x thickness: | 5 mm solid matter          |  |
| Dimensions:                 | Length: 47 cm              |  |
|                             | Width: 30 cm               |  |
|                             | Height: 30 cm              |  |
| Weight:                     | 2,2 kg                     |  |