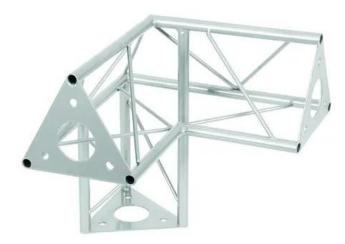

## DECOTRUSS SAL-32 Corner 3-way A left silver

The decorative trussing

Art. No.: 60112164 GTIN:

#### Features:

Logistic

- Phantastic creations through a variety of crossbeams and corners
- DECOTRUSS constructions are meant as design elements
- Easy to assemble
- Trusspipe: 15 mm
- For application areas such as: Shop fitting; Trade fair and shop fitting **Package contents**
- 1 x truss, 1 x user manual

### **Technical specifications:**

| Setup:                      | Easy to assemble           |  |
|-----------------------------|----------------------------|--|
| Trusspipe:                  | 15 mm x 1,5 mm             |  |
| Material:                   | Steel (powder-coated)      |  |
| Color:                      | Alu colored, powder-coated |  |
| Strut diameter x thickness: | 5 mm solid matter          |  |
| Dimensions:                 | Length: 30 cm              |  |
|                             | Width: 30 cm               |  |
|                             | Height: 30 cm              |  |
| Weight:                     | 1,57 kg                    |  |