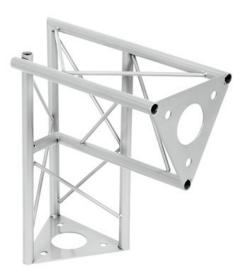

### **DECOTRUSS SAC-27 Corner vertical left sil**

Art. No.: 60112144 GTIN: 4026397175202

#### Features:

- Trusspipe: 15 mm
- For application areas such as: Shop fitting

#### **Technical specifications:**

| Trusspipe:                  | 15 mm x 1,5 mm             |  |
|-----------------------------|----------------------------|--|
| Color:                      | Alu colored, powder-coated |  |
| Strut diameter x thickness: | 5 mm solid matter          |  |
| Dimensions:                 | Length: 30 cm              |  |
|                             | Width: 30 cm               |  |
|                             | Height: 15 cm              |  |
| Weight:                     | 1,23 kg                    |  |