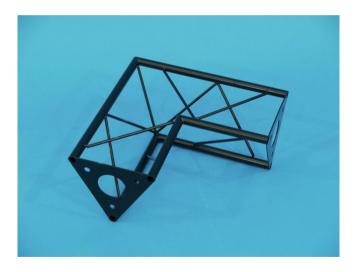

## Corner 2-Way 90° SAC 21 black

The decorative trussing

Art. No.: 60112080 GTIN: 4026397243499

# Corner 2-Way 90° SAC 21 black

The decorative trussing

#### Art. No.: 60112080

GTIN: 4026397243499