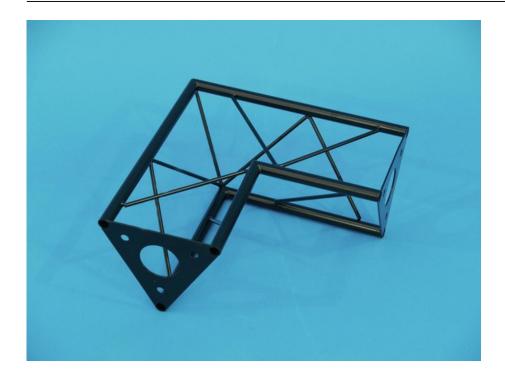

# **DECOTRUSS Corner 2-Way 90° SAC 21 black**

The decorative trussing

**Art. No.: 60112080** GTIN: 4026397243499

### Features:

- Easy installation
- The DECOTRUSS elements are connected with each other by three M8 screws
- Phantastic creations through a variety of crossbeams and corners
- DECOTRUSS can be suitable for shop installers, fair installers etc in order to create individual design-elements
- DECOTRUSS is available in silver or black
- DECOTRUSS constructions are meant as design-elements
- Please respect the regulations in respect to trussing constructions