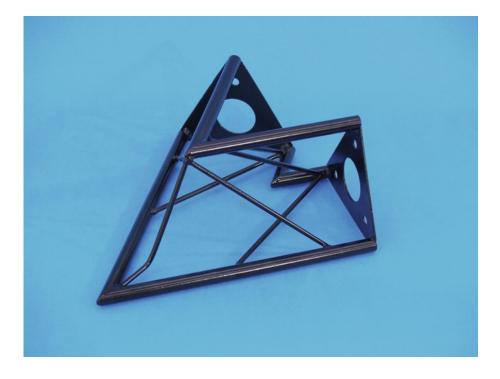

## DECOTRUSS corner 2-way 60° SAC 20 black

The decorative trussing

Art. No.: 60112076

GTIN: 4026397243475

#### Features:

- Easy installation
- The DECOTRUSS elements are connected with each other by three M8 screws
- Phantastic creations through a variety of crossbeams and corners
- DECOTRUSS can be suitable for shop installers, fair installers etc in order to create individual design-elements
- DECOTRUSS is available in silver or black
- DECOTRUSS constructions are meant as design-elements
- Please respect the regulations in respect to trussing constructions

#### Logistic

EAN / GTIN: 4026397243475 Weight: 1,07 kg Length: 0.34 m Width: 0.31 m Heigth: 0.14 m

Eurolite®, Futurelight®, PSSO®, Roadinger®, Alutruss®, Europalms® and Dimavery® are trademarks of Steinigke Showtechnic GmbH, Andreas-Bauer-Straße 5, DE-97297 Waldbüttelbrunn All rights reserved. Subject to change without notice. Errors and omissions excepted.Illustration only. Actual item may differ from photo.