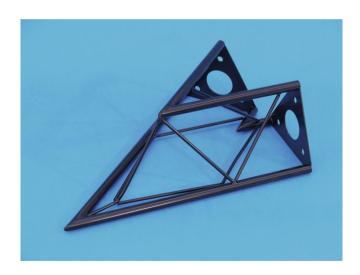

### corner 2-way 45° SAC 19 black

The decorative trussing

Art. No.: 60112070 GTIN: 4026397243451

#### corner 2-way 45° SAC 19 black

The decorative trussing

**Art. No.: 60112070** GTIN: 4026397243451