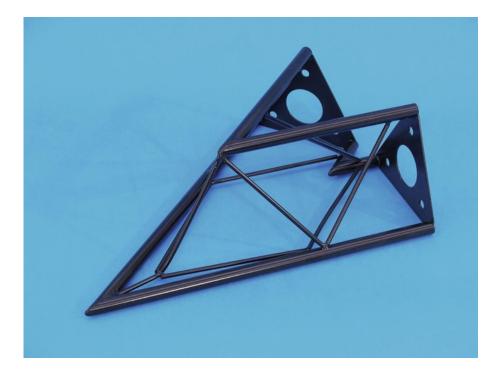

## DECOTRUSS corner 2-way 45° SAC 19 black

The decorative trussing

Art. No.: 60112070

GTIN: 4026397243451

#### Features:

- Easy installation
- The DECOTRUSS elements are connected with each other by three M8 screws
- Phantastic creations through a variety of crossbeams and corners
- DECOTRUSS can be suitable for shop installers, fair installers etc in order to create individual design-elements
- DECOTRUSS is available in silver or black
- DECOTRUSS constructions are meant as design-elements
- Please respect the regulations in respect to trussing constructions

### **Technical specifications:**

| Dimensions: | Length: 2 m  |
|-------------|--------------|
|             | Width: 15 cm |
|             | Depth: 13 cm |