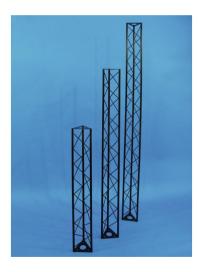

## Crossbeam 1500mm ST1500 black

The decorative trussing

#### Art. No.: 60112040 GTIN: 4026397243413



# decotruss

## Crossbeam 1500mm ST1500 black

The decorative trussing

#### Art. No.: 60112040

GTIN: 4026397243413

#### Features:

- Easy installation
- The DECOTRUSS elements are connected with each other by three M8 screws
- Phantastic creations through a variety of crossbeams and corners
- DECOTRUSS can be suitable for shop installers, fair installers etc in order to create individual design-elements
- DECOTRUSS is available in silver or black
- DECOTRUSS constructions are meant as design-elements
- Please respect the regulations in respect to trussing constructions

### The article is no longer in our assortment.