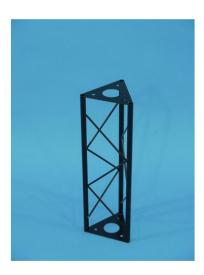

## Crossbeam 470mm ST470 black

The decorative trussing

**Art. No.: 60112015** GTIN: 4026397243352

## Features:

- Easy installation
- The DECOTRUSS elements are connected with each other by three M8 screws
- Phantastic creations through a variety of crossbeams and corners
- DECOTRUSS can be suitable for shop installers, fair installers etc in order to create individual design-elements
- DECOTRUSS is available in silver or black
- DECOTRUSS constructions are meant as design-elements
- Please respect the regulations in respect to trussing constructions